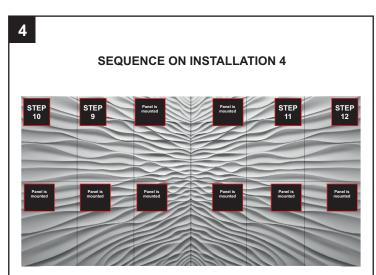

## FOR OPTIMAL EFFECT KEEP ORDER OF INSTALLING PANELS

Next we mount number 7 and 8.

The final step of installation is to mount panels 9, 10 and 11, 12. After mounting, next day you can fill joints, cleaning, painting and that's all:-)