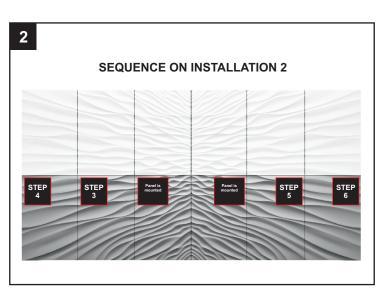

## LOFT DESIGN SYSTEM Instruction of installation | ILLUSION - Mural Collection LIMITED





The sequence of unpacking and installing Illusion model. Open the box, take two first panels from the wooden box and mount them at the wall. Keeping recommended sequence, will guarantee the optimal effect of installation. Keep this sequence while installing at the wall.



Secondly, we install panels at the wall in sequence: 3,4 and 5,6.

## FOR OPTIMAL EFFECT KEEP ORDER OF INSTALLING PANELS



Next we mount number 7 and 8.



The final step of installation is to mount panels 9, 10 and 11, 12. After mounting, next day you can fill joints, cleaning, painting and that's all:-)

## We wish the successful installation



DECORATIVE WALL PANELS www.loftsystem.com



Genuine product with certificate of authenticity