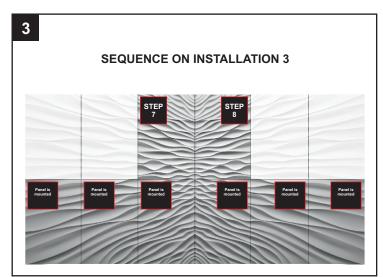

## FOR OPTIMAL EFFECT KEEP ORDER OF INSTALLING PANELS

Next we mount number 7 and 8.

The final step of installation is to mount panels 9, 10 and 11, 12. After mounting, next day you can fill joints, cleaning, painting and that's all:-)