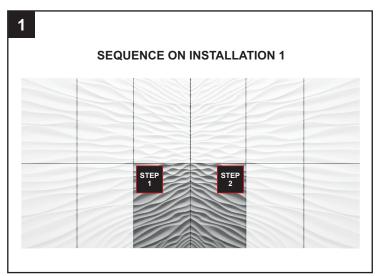

## LOFT DESIGN SYSTEM Instruction of installation | ILLUSION - Mural Collection LIMITED

The sequence of unpacking and installing Illusion model. Open the box, take two first panels from the wooden box and mount them at the wall. Keeping recommended sequence, will guarantee the optimal effect of installation. Keep this sequence while installing at the wall.